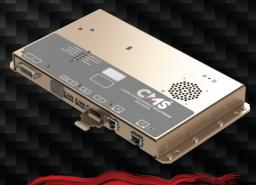

## **Utilizes EVOLVE Switches** and Control System

- 4K UHD System with Uncompressed Video
- Support for Composite Video, SDI, HDMI up to 4K60 USB-C State of the Art Video/Audio and the Latest Bluetooth 5.0 In and Out
- Little to no video or audio delay that is inherent in systems that utilize compression as part of their architecture... Something critical for aircraft cameras. EMPIRE has ZERO compression up to 4K30 and only 1.4 to 1 for 4K60
  • Lossless Audio
- Near Instant Audio and Video Switching
- Configurable Picture Tiling to Any Monitor of Any Source
- 10G Ethernet Cabling
  Future Upgrade to 8K with Either Box Upgrade or Exchange
- Full Suite of 4K monitors:
  - 4K LCD: 19", 21.5" and 23.8" 4K OLED: 42", 55" and 65"
- RS-485 and RS-232 capable to control non-Empire equipment